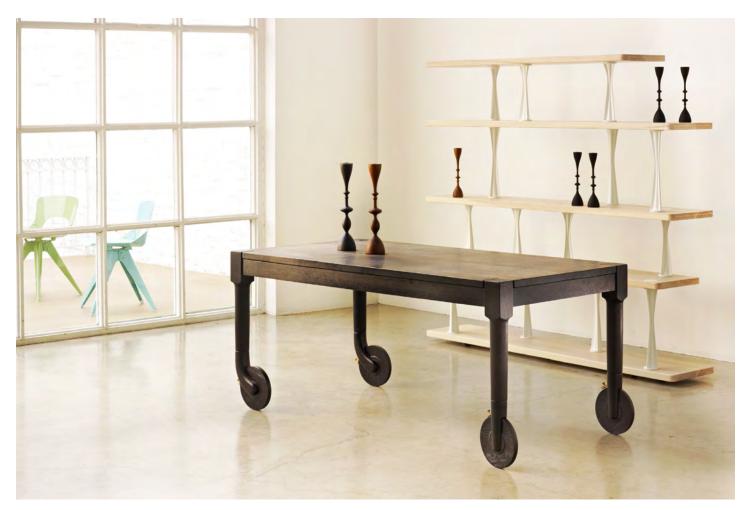

## **The Rolling Dining Table**

The Shaker influenced Rolling Dining Table features hand-carved, swiveling solid wood casters, with brass wheel locks. These tables are crafted at our Chicago studio with regionally-sourced solid rift White Oak. The tops can be customized up to 36 total square feet, and are available in a range of finish colors.

These tables are well suited for: residential, retail display, hotel lobby and suites, retail display, and restaurant applications.

Standard table height: 29.5".

Custom height legs can be ordered for an additional charge, and require extra lead time.