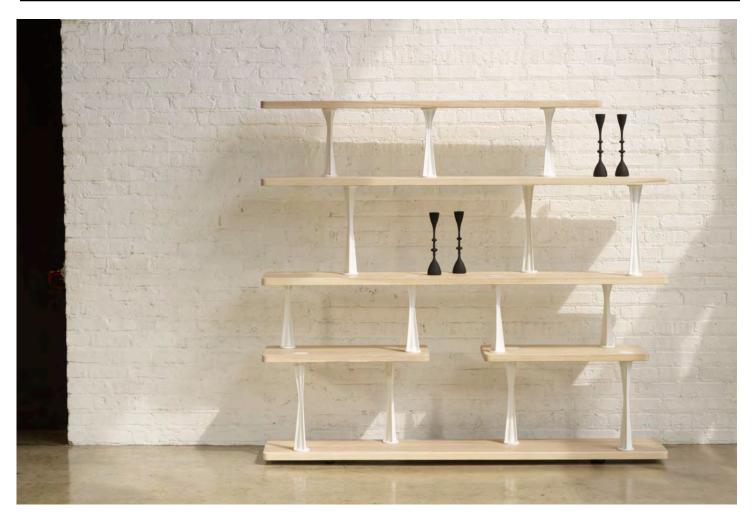

## The Machine Shelving System

The Machine Leg Shelving System is a versatile design that pairs fully customizable solid wood shelves with sturdy cast aluminum vertical supports. The shelves are made to order at our studio in Chicago and are available in an extensive range of species and finishes. The vertical supports can be finished in an array of powder coats or can be plated in nickel or brass. Shown in pickled ash.