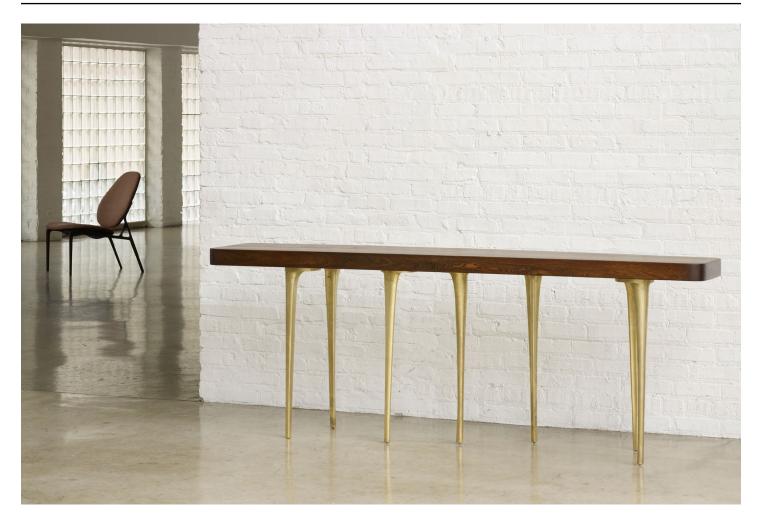

## **The Thicket Console**

The Thicket Console is a sculptural occasional table. Table tops are made to order at our Chicago studio in an extensive range of species and finishes as well as whole-log slabs. The legs are available in stock powder-coat finishes: satin white and patina brown. The legs can also be finished in brass or nickel plate or a virtually unlimited range of powder-coat colors for an additional charge.

These consoles are well suited for: residential, offices, waiting rooms, hotel lobby and suites, retail display, and restaurant applications.

The legs are cast aluminum, standard height: 28.5"

Custom height legs can be ordered for an additional charge, and require extra lead time.