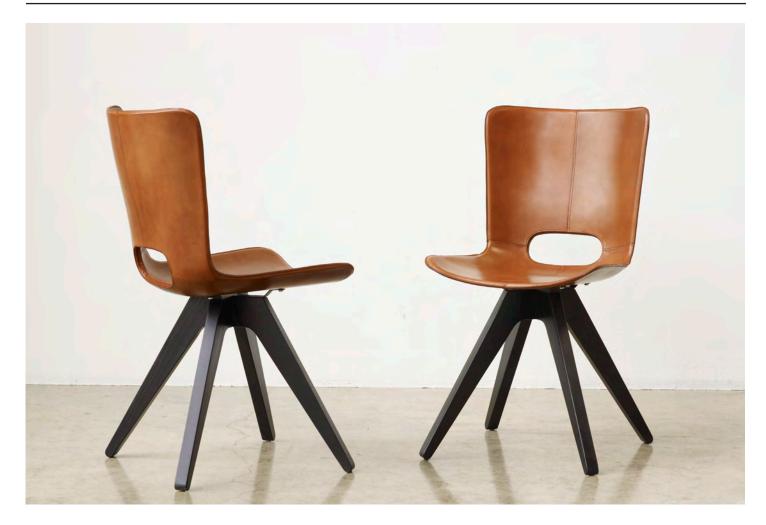

## The Saddle Chair

The Saddle Chair seat is formed and hand-stitched by traditional horse saddle makers in North India using heavy-weight, saddle-grade, full-grain leather. They are available in a traditional saddle brown. Custom leather colors are available with orders of 40 units or more. The legs are solid midwestern hardwood, hand-crafted at our Chicago studio. They are available in espresso brown or a natural oiled Hickory.

phone: 773.394.5761

These chairs are well suited for: residential, hotel lobby and suites, waiting rooms, offices, and restaurant applications.

19" x 19" x 35" height.

Please contact AKMD for trade pricing.