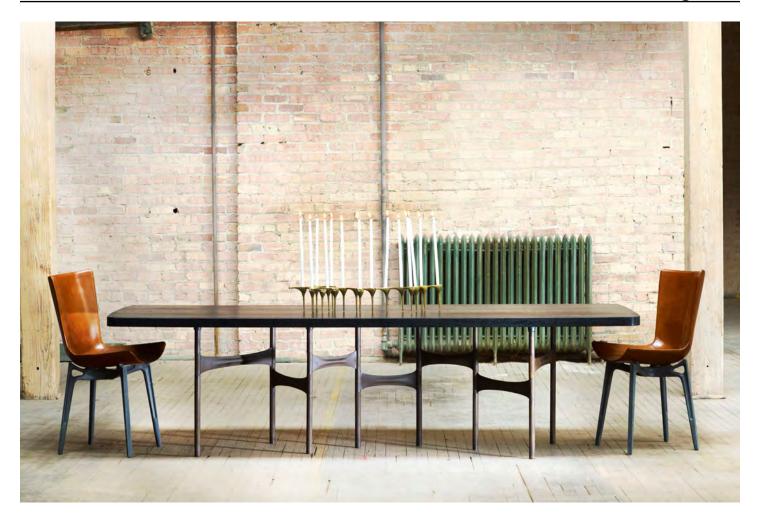

## The Link Dining Table

The Link Dining Table is a modular system comprising cast aluminum and steel components and can be adapted for any size table. Table tops are made to order at our Chicago studio in an extensive range of species and finishes as well as whole-log book-matched live-edge slabs. The base is available in stock powder-coat finishes: satin white and patina brown. The base can also be finished in brass or nickel plate or a virtually unlimited range of powder-coat colors for an additional charge.

These tables are well suited for: residential, retail display, hotel lobby and suites, and restaurant applications.

Standard table height: 30".

Custom height legs can be ordered for an additional charge, and require extra lead time.